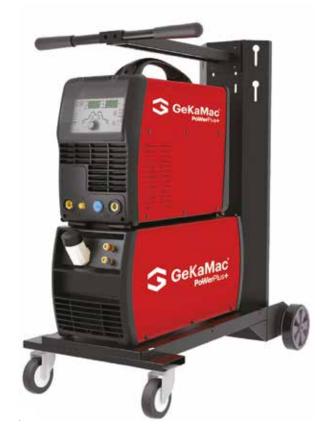

# PoWerPlus+ TIG 320 AC/DC Pulse

### Design

- Plastic front and rear panels
- Durable metal body
- Wireless Remote foot & Fingertip Control Units (Optional)
- Optional trolley and water cooling unit

|  | Welding<br>Process | voitage             | Power<br>Cons.<br>(kVA) | Input<br>Current<br>(A) | No Load<br>Voltage<br>(V) | Welding<br>Current<br>Range<br>(A) | Duty Cycle(40°) |     | Standards                         | Protection | Isolation<br>Class | Dimensions<br>(DxWxH) | Weight<br>(kg) |   |
|--|--------------------|---------------------|-------------------------|-------------------------|---------------------------|------------------------------------|-----------------|-----|-----------------------------------|------------|--------------------|-----------------------|----------------|---|
|  |                    |                     |                         |                         |                           |                                    | %100            | %60 |                                   |            |                    | (mm)                  |                |   |
|  | TIG                | 3 Phase<br>50/60 Hz | 9,5                     | 15,5                    | 50                        | 10-320                             | 250             | 320 | EN ISO 60974-1<br>EN ISO 60974-10 | IP23       | Н                  | 530 x 240 x<br>445    | 27             | ĺ |
|  | MMA                | 380<br>± %10        | 12,0                    | 24,0                    |                           |                                    |                 |     |                                   |            |                    |                       |                |   |