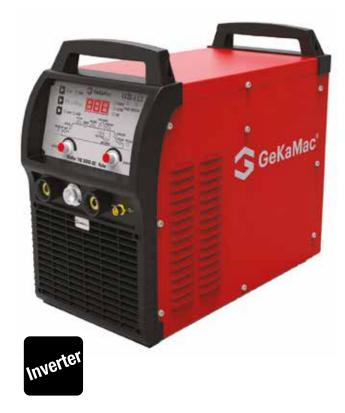

# **Product Features**

- Maximum efficiency
- Able to operate with generators
- Adjusting the sensitivity of current with digital display
- Instant welding current measuring and monitoring
- Suitable to work under ± %20 voltage fluctuations
- With the help of Pulse Function
- High performance on ultra thin surfaces without deformation
- HF TIG/MMA/Lift TIG multi purpose ablity

| Input Voltage<br>(V)             | Power<br>Cons.<br>(kVA) | No Load<br>Voltage<br>(V) | Welding<br>Current<br>Range<br>(A) | Duty Cycle(40°) |     | Standards                         | Protection | Isolation<br>Class | Dimensions<br>(DxWxH) | Weight<br>(kg) |
|----------------------------------|-------------------------|---------------------------|------------------------------------|-----------------|-----|-----------------------------------|------------|--------------------|-----------------------|----------------|
|                                  |                         |                           |                                    | %100            | %60 |                                   |            |                    | (mm)                  | , 5,           |
| 3 Phase, 50/60 Hz, 380 V<br>±%15 | 16                      | 77                        | 5-315                              | 244             | 315 | EN ISO 60974-1<br>EN ISO 60974-10 | IP23       | Н                  | 605 x 330 x<br>565    | 49             |