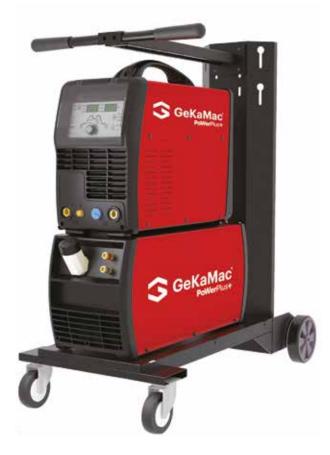

#### Design

- Plastic front and rear panels
- Durable metal body
- Wireless Remote Foot & Fingertip Control Units (Optional)
- Optional trolley and water cooling unit

| Welding<br>Process | Input<br>Voltage    | Power<br>Cons. | Input<br>Current | No Load<br>Voltage<br>(V) | Welding<br>Current<br>Range | Duty Cycle(40°) |     | Standards                         | Protection | Isolation | Dimensions<br>(DxWxH) | Weight<br>(kg) |
|--------------------|---------------------|----------------|------------------|---------------------------|-----------------------------|-----------------|-----|-----------------------------------|------------|-----------|-----------------------|----------------|
|                    | (V)                 | (kVA)          | (A)              |                           | (A)                         | %100            | %60 |                                   |            |           | (mm)                  |                |
| TIG                | 3 Phase<br>50/60 Hz | 13,0           | 25,5             |                           | 5-400                       | 320             | 400 | EN ISO 60974-1<br>EN ISO 60974-10 | IP23       | Н         | 530 x 240 x<br>445    | 00 F           |
| MMA                | 380<br>± %10        | 15,5           | 31,5             | 68                        |                             |                 |     |                                   |            |           |                       | 20,5           |