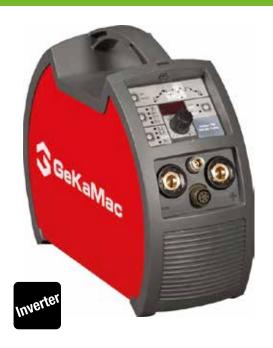

## **PoWer TIG 202 DC Pulse**

- Standard equipped with pulse mode integrated into the control with available "EASY PULSE" facility
- Precise and efficient TIG arc striking by high frequency
- Steady, easily targeted arc makes welding easy
- Low energy consumption and high efficiency
- Automatic compensation for mains voltage fluctuations within +%15 -%20, great voltage reserve increases ease of operation
- Digital control of all the welding parameters with the ability to store 9 personalised programs
- High performance on thin metal sheets
- Cycle and Pulse Functions improve welding productivity
- Perform very well in MMA welding, single Phase network
- · Light weight and a compact size give better reach

| PoWer TIG 202 DC Pulse |      | TIG                                   | MMA       |
|------------------------|------|---------------------------------------|-----------|
| Input Voltage          | V    | 1 Phase 50/60 Hz, 230 V               |           |
| Installed Power        | kVA  | 8.5                                   | 9.0       |
| Fuse (delayed action)  | Α    | 20                                    | 20        |
| Open Circuit Voltage   | V    | 88                                    | 88        |
| Current Range          | Α    | 5-200                                 | 5-160     |
| Duty Cycle at (40°C)   | %100 | 120                                   | 110       |
|                        | %60  | 140                                   | 130       |
|                        | %25  | 200                                   | 160 (%30) |
| Standards              |      | EN 60974-1 / EN 60974-3 / EN 60974-10 |           |
| Protection Class       | IP   | 23 S                                  |           |
| Insulation Class       |      | F                                     |           |
| Dimensions (L*W*H)     | mm   | 390 / 135 / 300                       |           |
| Weight                 | kg   | 7.5                                   |           |