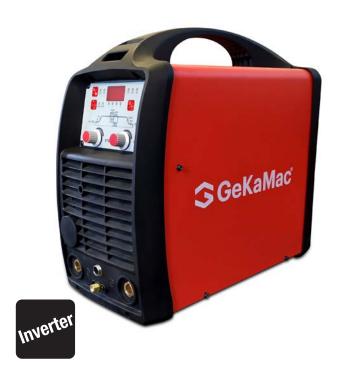

### **Features and Benefits**

- Fully functional, user-friendly control panel layout for easy setup of welding parameters.
- Digital ampermeter and voltmeter
- Generator compatible, ideal for site use.
- · Can remotely control current .
- Built-in Fan-on-Demand (smart fan ) reduces power consumption, fault rate and the intake of dust and
- Recessed controls and connections designed to eliminate damage.
- PoWer TIG 270-TP (Pulse) machine to adjust the arc concentrate, reduce distortion and increase travel speed.
- HF and Lift TIG ignition meeting all requirements.
- Optional remote control
- Suitable for stainless steel ,carbon steel, copper, titanium e.t.c welding.
- 2 year warranty for labor and parts.

### **Protection and Design**

- Thermal protection /Overcurrent and Overvoltage protection
- Plastic front and rear panel
- Durable metal body
- Lightweight and portable

|  | Input<br>Voltage<br>(V)        | Power<br>Cons.<br>(kVA) | Delayed<br>Fuse<br>(A) | No Load<br>Voltage<br>(V) | Output<br>Voltage<br>Range<br>(V) | Duty Cycle(40°) |     | Standards                         | Protection | Isolation<br>Class | Dimensions<br>(DxWxH) | Weight<br>(kg) |
|--|--------------------------------|-------------------------|------------------------|---------------------------|-----------------------------------|-----------------|-----|-----------------------------------|------------|--------------------|-----------------------|----------------|
|  |                                |                         |                        |                           |                                   | %100            | %35 |                                   |            |                    | (mm)                  | , 0,           |
|  | 3 Faz, 50/60 Hz,<br>380 V ±%10 | 10                      | 16,5                   | 77                        | 5-270                             | 200             | 270 | EN ISO 60974-1<br>EN ISO 60974-10 | IP23 S     | Н                  | 460 x 210 x<br>410    | 18             |