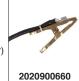

## **Standard & Optional Equipments**

This order code covers the welding machine and all of the equipments (Water cooled) This order code covers the welding machine and all of the equipments (Gas cooled)

1051900012 (Water cooled) 1051900011 (Gas cooled)

GEDİK Welding provides full support for after sales services. 1 year warranty.