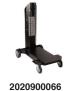

## **Standard & Optional Equipments**

This order code covers the welding machine and all of the equipments (Water cooled) This order code covers the welding machine and all of the equipments (Gas cooled)

1051900012 (Water cooled) 1051900011 (Gas cooled)

GEDİK Welding provides full support for after sales services. 1 year warranty.