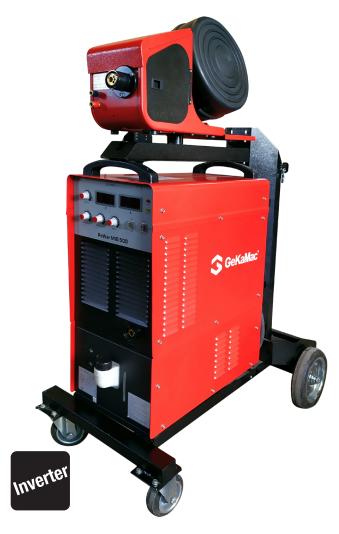

## **Product Features**

- Long-term operating performance with 500A duty cycle at 100%
- Provides excellent arc performance and energy saving with inverter technology
- With its easy-to-use panel, process selections can be adjusted with just one button.
- Possibility of precise current-voltage adjustment with digital display indicator
- It is suitable for using 0.8 1.6 mm diameter welding wires in solid and flux cored wires.
- Welding parameters can be adjusted instantaneously on the wire feeder.
- Ease of access to difficult places with the portable wire feeder unit
- Easy to use
- Durable design with metal body against impacts and heavy working conditions
- · Adjustable burn-back setting

## **Usage Areas**

- Maintenance and Repair Applications
- Construction
- Pipe Lines
- Shipyards
- Energy Plants

| Input<br>Voltage<br>(V)             | Power<br>Cons.<br>(kW) | Delayed<br>Fuse<br>(A) | No Load<br>Voltage<br>(V) | -      | Welding<br>Voltage<br>Range<br>(A) | Duty Cycle<br>(40°)<br>%100 | Standards                                                             | Protection | Isolation<br>Class | Dimensions<br>(DxWxH)<br>(mm) | Weight<br>(kg) | Wire<br>Diameters<br>(mm) |
|-------------------------------------|------------------------|------------------------|---------------------------|--------|------------------------------------|-----------------------------|-----------------------------------------------------------------------|------------|--------------------|-------------------------------|----------------|---------------------------|
| 3 Phase,<br>50/60 Hz,<br>380 V ±%10 | 25                     | 40                     | 82                        | 60-500 | 17-39                              | 500                         | EN ISO 60974-1<br>EN ISO 60974-2<br>EN ISO 60974-5<br>EN ISO 60974-10 | IP 23      | Н                  | 605 x<br>330 x<br>565         | 50             | 0,8<br>1,6                |