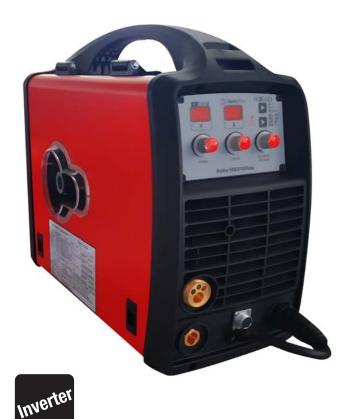

## **Product Features**

- It is a multi-process (MIG-MAG/ MMA/LIFT/TIG) ) welding machine that can operate in a single phase.
- Ideal seams for steel, stainless and aluminium welding
- Compact design suitable for 5-15 kg wire use
- Great weld superiority in thin section materials
- Capability to weld without burrs with synergetic, pulse, double pulse feature
- Able to operate with generators
- Fully functional, user-friendly control panel layout for easy setup of welding parameters.
- Portable, lightweight and durable design for construction site conditions

## **Extra Functions**

- Thermal Protection
- Overcurrent Protection
- Overvoltage Protection
- Plastic front and rear panels
- Durable metal body