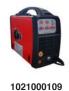

## **Product Features**

- It is a multi-process (MIG-MAG/ MMA/LIFT/TIG) ) welding machine that can operate in a single phase.
- Ideal seams for steel, stainless and aluminium welding
- Compact design suitable for 5-15 kg wire use
- Great weld superiority in thin section materials
- Capability to weld without burrs with synergetic, pulse, double pulse feature
- Able to operate with generators
- Fully functional, user-friendly control panel layout for easy setup of welding parameters.
- Portable, lightweight and durable design for construction site conditions

## **Extra Functions**

- Thermal Protection
- Overcurrent Protection
- Overvoltage Protection
- Plastic front and rear panels
- Durable metal body

## **Usage Areas**

- Automotive
- Bodywork, sculpture
- Signage and advertising
- Industrial facilities
- Maintenance and repair applications
- Hobby applications etc...

|  | Input Voltage<br>(V)            | Power<br>Cons.<br>(kVA) | Fuse<br>(delayed<br>action)<br>(A) | Open<br>Circuit<br>Voltage<br>(V) | Current<br>Range<br>(A) | Duty Cycle at<br>(40°C) |     |     | Standards                         | Protection<br>Class (IP) | Insulation<br>Class | Dimensions<br>(L*W*H) | Weight<br>(kg) |
|--|---------------------------------|-------------------------|------------------------------------|-----------------------------------|-------------------------|-------------------------|-----|-----|-----------------------------------|--------------------------|---------------------|-----------------------|----------------|
|  |                                 |                         |                                    |                                   |                         | %100                    | %60 | %35 |                                   |                          |                     | (mm)                  | , 0,           |
|  | 1 Faz<br>50/60 Hz<br>230V ± %10 | 9.7                     | 42.0                               | 63                                | 10-210                  | 125                     | 160 | 210 | EN ISO 60974-1<br>EN ISO 60974-10 | IP 23 S                  | Н                   | 410 x 210 x<br>440    | 16             |