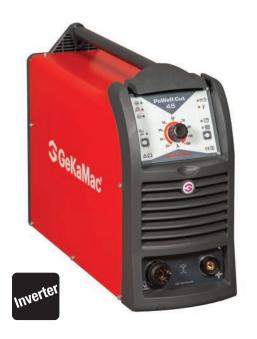

## **PoWer CUT 45**

- Arc parameter electronic control for an excellent cutting quality
- Cutting parameters stability within ± 10% mains voltage fluctuations long lasting consumable parts
- Innovative and user friendly design
- Robust handle integrated into the chassis
- Control rack protection cover
- IP 23 protection class and dust-proof electronic components, thanks to the innovative "Tunnel" fan cooling system, allow their use in the toughest work environment
- · Electrode wearing and improper operation signalling
- Possibility of cutting grids and perforated lamination sheets
- Contact cutting possibility without sliding blocks or other spacers
- · Central connector for the torch
- · Built-in filter with air impurity automatic expulsion
- PFC Power Factor Correction (Cos f=1)
- The PFC circuit gives the machine a wider protection against mains voltage fluctuations, by also making it safer whenever being operated by power generator sets

## PoWer CUT 45

| Input Voltage         | V            | 1 Phase 50/60 Hz, 230 V, ±10               |
|-----------------------|--------------|--------------------------------------------|
| Installed Power       | kVA          | 5.5                                        |
| Fuse (delayed action) | А            | 16                                         |
| Current Range         | А            | 20-40                                      |
| Cutting Capacity      | mm           | Severence: 15 / Quality: 10                |
| Duty Cycle at (40°C)  | %100 %60 %40 | 20 / 30 / 40                               |
| Standards             |              | EN 60974-1 / IEC 60974-7 / EN 60974-10 / S |
| Protection Class      | IP           | 23 S                                       |
| Insulation Class      |              | Н                                          |
| Dimensions ((L*W*H)   | mm           | 490 / 185 / 390                            |
| Weight                | kg           | 16                                         |