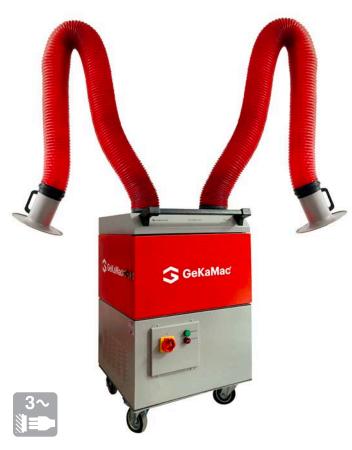

# **MM2 PRO MOBILE FUME EXTRACTION UNITS WITH DISPOSABLE FILTERS**

#### **Product Features**

- MM2 filter units remove the dust and fume in the air.
- Since it is a soft operating mechanism, the suction arm can be easily moved to the desired position within the area of use by the operator.
- While welding, the fumes and particles are captured by the hood and sent to the extraction unit connected through the hose.
- The flexible extraction arm and hood can be easily moved to the desired position thanks to the special mechanism.
- If the extraction arm collapses or when its use is difficult, it can be readjusted with the brake shoes located on the arm mechanism.
- The acrobat extraction arm can rotate 360°.