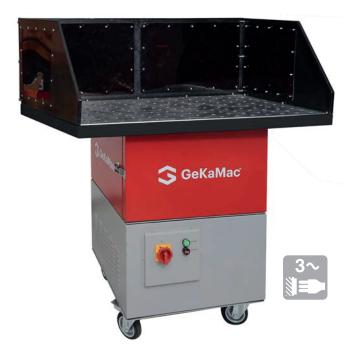

# **KM1500 BOTTOM EXTRACTION WELDING TABLE**

#### **Product Characteristics**

- Fume extracting welding table can be used for minor welding works, grinding and plasma cutting applications
- It can be used in any location due to their small size
- They offer the same homogenous extraction capacity in all areas
- Fume-extracting welding table are available in 1200mm and 1500mm sizes
- The extracted air first passes through a preliminary filter Preliminary Filter, which retains the largest particles. The main filter guarantees effective cleaning with 99% efficiency
- Due to the light weight and mobility, it could easily be used in multiple locations
- The low noise output ensures a comfortable working environment for the operators
- It achieves the ≥5 μ retention required under the OHS law, with 99.9% efficiency

#### **Technical Details**

| Dimensions (WxDxH)                 | 655x730x1110 mm |
|------------------------------------|-----------------|
| Dimensions (D)                     | 1500mm          |
| Weight (excluding the guard plate) | 80,6 kg         |
| Engine Output                      | 1,1 Kw          |
| Noise Level                        | 72 dB(A)        |
| Max. Extraction Capacity           | 2800 m³/h       |
| Pressure Loss                      | 2000Pa          |
| Power Supply                       | 3x400V / 50Hz   |