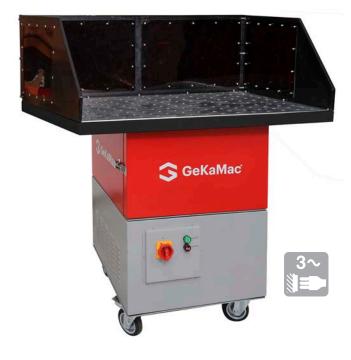

# **KM1250 PRO BOTTOM EXTRACTION WELDING TABLE**

#### **Product Characteristics**

- Fume extracting welding table can be used for minor welding works, grinding and plasma cutting applications
- It can be used in any location due to their small size
- They offer the same homogenous extraction capacity in all areas
- Fume-extracting welding table are available in 1200mm and 1500mm sizes
- The extracted air first passes through a Preliminary Filter (G4), which retains the largest particles. The main filter guarantees effective cleaning with 99% efficiency
- Due to the light weight and mobility, it could easily be used in multiple locations.
- The low noise output ensures a comfortable working environment for the operators
- It achieves the ≥5 μ retention required under the OHS law, with 99.9% efficiency

#### **Technical Details**

| Dimensions (WxDxH)         | 800x1030mm    |
|----------------------------|---------------|
| Dimensions (D)             | 1200mm        |
| Weight (excluding the arm) | 125kg         |
| Engine Output              | 1,5Kw         |
| Noise Level                | 72dB(A)       |
| Extraction Capacity        | 1300m³/h      |
| Pressure Loss              | 2000Pa        |
| Power Supply               | 3x400V / 50Hz |