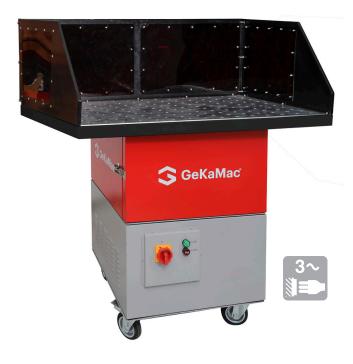

# BOTTOM EXTRACTION WELDING TABLE

#### **Product Characteristics**

- Fume extracting welding table can be used for minor welding works, grinding and plasma cutting applications
- It can be used in any location due to their small size
- They offer the same homogenous extraction capacity in all areas
- Fume-extracting welding table are available in 1200mm and 1500mm sizes
- The extracted air first passes through a Preliminary Filter (G4), which retains the largest particles. The main filter guarantees effective cleaning with 99% efficiency
- Due to the light weight and mobility, it could easily be used in multiple locations.
- The low noise output ensures a comfortable working environment for the operators
- It achieves the ≥5 μ retention required under the OHS law, with 99.9% efficiency

#### **Technical Details**

| Dimensions (WxDxH)         | 655x730x1110mm |
|----------------------------|----------------|
| Dimensions (D)             | 1200mm         |
| Weight (excluding the arm) | 80.6 kg        |
| Engine Output              | 1,1Kw          |
| Noise Level                | 72dB(A)        |
| Extraction Capacity        | 2800m³/h       |
| Pressure Loss              | 2000Pa         |
| Power Supply               | 3x400V / 50Hz  |

## **Standard and Optional Equipment**

KM1250 PRO BOTTOM EXTRACTION WELDING TABLE 3020900191

www.gedik.com.tr/en 53 Sedik