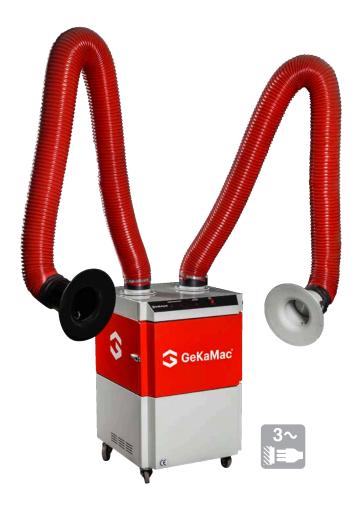

# MM2 MOBILE DUAL ARM FUME EXTRACTION UNIT WITH DISPOSABLE

#### **Product Characteristics**

- Fume can be extracted from two different points concurrently by a single unit.
- · Efficient use with moving extraction and filtering
- It can easily trap and filter all kinds of fume and volatile waste with its high local extraction capacity
- Access to every component with its flexible and extendable extraction arms
- Extraction arms of different lengths
- Optional Hepa filter
- "Filter cleaning signal" that activates when the air flow is insufficient
- Suitable for all welding processes with its robust and silent structure
- · Maximum fire safety based on its special design
- Useful life ranging from 300 to 600 hours
- Design fully consistent with CE standards
- Rapid servicing and maintenance

#### **Technical Details**

| Dimensions (WxDxH)         | 650x750x1125mm |
|----------------------------|----------------|
| Weight (excluding the arm) | 124kg          |
| Hose Diameter              | 152mm          |
| Engine Output              | 1.5Kw          |
| Noise Level                | 72dB(A)        |
| Extraction Capacity        | 2x850m³/h      |
| Pressure Loss              | 2200Pa         |
| Fan Capacity               | 4300m³         |
| Power Supply               | 3x400V / 50Hz  |
| Current                    | 3.0(A)         |
| Insulation Class           | F              |