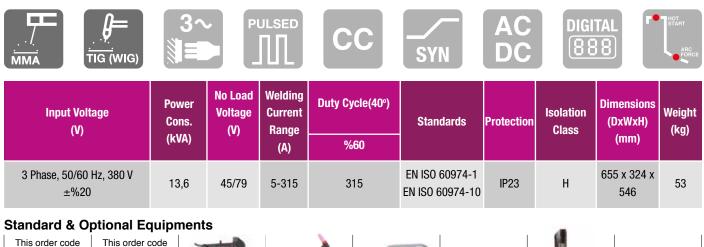

## **Product Features**

- Excellent weldability in all metallic materials including AI and Mg
- Professional panel
- Maximum efficiency
- More output wave forms (square, sinus, mixture wave)
- The use of synergistic, slow and fast pulse functions
- High frequency (HF) and Lift-TIG functions
- Adjusting the sensitivity of current with digital display and smart potantiometer
- Pulse function enables welding without deformation even in very thin materials
- Instant welding current measuring and monitoring
- Fast and stable welding with digital inverter control
- Ability to save welding (hours / day)

## **Extra Functions**

- TIG
- 2T/4T Trigger Mode Selection
- Pre-Post Gas Flow Time Selection
- Initial and finishing time
- Adjustable Pulse function

## MMA

- Arc Force
- Hot Start
- Self diagnostic with the error code