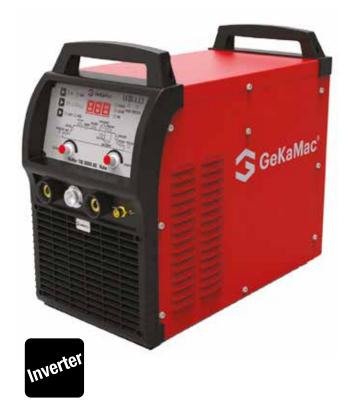

# PoWer TIG 3200 AC/DC DC Pulse

## Perfect TIG Welding Including AI and Mg Materials.

- Maximum efficiency
- Able to operate with generators
- Adjusting the sensitivity of current with digital display
- Instant welding current measuring and monitoring
- Suitable to work under ± %20 voltage fluctuations
- With the help of Pulse Function, High Performance on ultra thin surfaces without deformation
- HF TIG/MMA/Lift TIG multi purpose ablity

## **Extra Functions**

### **TIG**

- 2T/4T Trigger Mode Selection
- Pre-Post Gas Flow Time Selection
- Initial and finishing time
- Adjustable Pulse function
- Cleaner Aluminum welding with the help of AC function

| Input Voltage<br>(V)             | Power<br>Cons.<br>(kVA) | No Load<br>Voltage<br>(V) | Welding<br>Current<br>Range<br>(A) | Duty Cycle(40°) |     | Standards                         | Protection | Isolation | Dimensions<br>(DxWxH) | Weight<br>(kg) |
|----------------------------------|-------------------------|---------------------------|------------------------------------|-----------------|-----|-----------------------------------|------------|-----------|-----------------------|----------------|
| ,                                |                         |                           |                                    | %100            | %60 |                                   |            |           | (mm)                  | , 5/           |
| 3 Phase, 50/60 Hz, 380 V<br>±%20 | 9,3                     | 79                        | 5-315                              | 244             | 315 | EN ISO 60974-1<br>EN ISO 60974-10 | IP23       | Н         | 605 x 330 x<br>565    | 60             |