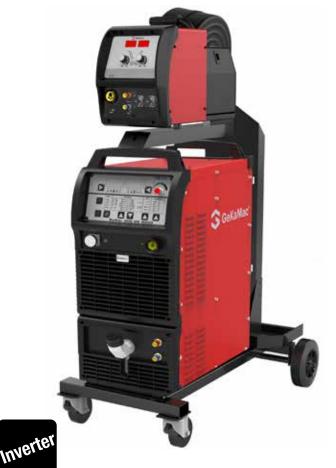

## **Product Features**

## Multi process with design for heavy duty conditions.

- Spatter free exceptional welding characteristics in both double pulse and pulse MIG on any material and with any gas
- Perfect performance with MIG/MA G Pulse
- Synergic digital control
- Maximum efficiency
- Able to operate with generators
- Adjusting the sensitivity of current with digital display
- High level wave form control technology

## **Extra Functions**

- Waveform control for added stability of the arc, even at low current leves
- MIG / Lift-TIG, MMA, FCAW and Gauging modes
- Current-Voltage adjustment possible during welding
- 4 roll wire feeding unit
- 2T/4T Trigger modes
- Arc Force
- Hot Start
- Arc Control