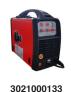

## **Product Features**

- It is a multi-process (MIG-MAG/ MMA/LIFT/TIG) )
  welding machine that can operate in a single phase.
- Ideal seams for steel, stainless and aluminium welding
- Compact design suitable for 5-15 kg wire use
- Great weld superiority in thin section materials
- Capability to weld without burrs with synergetic, pulse, double pulse feature
- Able to operate with generators
- Fully functional, user-friendly control panel layout for easy setup of welding parameters.
- Portable, lightweight and durable design for construction site conditions

## **Extra Functions**

- Thermal Protection
- Overcurrent Protection
- Overvoltage Protection
- Plastic front and rear panels
- Durable metal body

## **Usage Areas**

- Automotive
- · Bodywork, sculpture
- Signage and advertising
- Industrial facilities
- Maintenance and repair applications
- Hobby applications etc...

| Input Voltage<br>(V)            | Cons. | Fuse<br>(delayed<br>action) | Open<br>Circuit<br>Voltage | Current<br>Range | Du   | ty Cycle<br>(40°C) | e at | Standards                         | Protection<br>Class (IP) | Insulation<br>Class | Dimensions<br>(L*W*H) | Weight<br>(kg) |
|---------------------------------|-------|-----------------------------|----------------------------|------------------|------|--------------------|------|-----------------------------------|--------------------------|---------------------|-----------------------|----------------|
| , ,                             | (kVA) | (A) <sup>′</sup>            | (V)                        | (A)              | %100 | %60                | %35  |                                   | , ,                      |                     | (mm)                  |                |
| 1 Faz<br>50/60 Hz<br>230V ± %10 | 9.7   | 42.0                        | 63                         | 10-210           | 125  | 160                | 210  | EN ISO 60974-1<br>EN ISO 60974-10 | IP 23 S                  | Н                   | 410 x 210 x<br>440    | 16             |