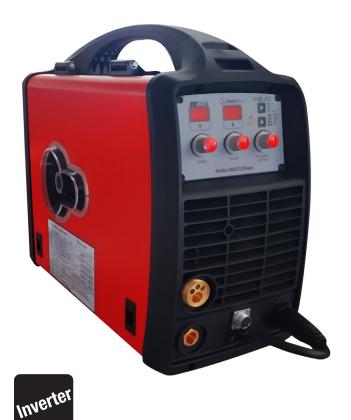

## **Product Features**

- It is a multi-process (MIG-MAG/ MMA/LIFT/TIG) )
  welding machine that can operate in a single phase.
- Ideal seams for steel, stainless and aluminium welding
- Compact design suitable for 5-15 kg wire use
- Great weld superiority in thin section materials
- Capability to weld without burrs with synergetic, pulse, double pulse feature
- Able to operate with generators
- Fully functional, user-friendly control panel layout for easy setup of welding parameters.
- Portable, lightweight and durable design for construction site conditions

## **Extra Functions**

- Thermal Protection
- Overcurrent Protection
- Overvoltage Protection
- Plastic front and rear panels
- Durable metal body