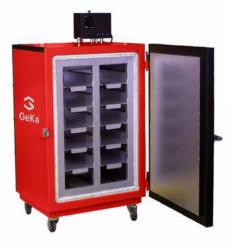

# **GKF-50 Oven with Digital Thermostat (50 Packages)**

• It is used for subjecting to a shock after keeping them at a high temperature and preserving their heat at a low temperature for drying process.

### **General Data**

| Capacity                     | 5000bar              |
|------------------------------|----------------------|
| Height (y)                   | 150x115cm            |
| External Diameter (g)        | 67x77cm              |
| Internal Diameter            | 23x50x96cm           |
| Tray Dimensions and Quantity | 22x45x7cm / 10 trays |
| Max Heating Temperature      | 0-400°C              |
| Heat Control                 | Digitally Controlled |
| Operating Capacity           | 4500W                |
| Operating Voltage            | 380-400V             |
| Operating Current            | 21A                  |
| Heat Insulation              | Available            |
| Weight                       | 160kg                |