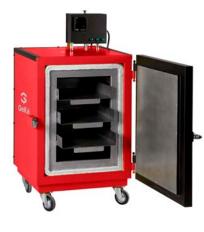

## **GKF-30 Oven with Digital Thermostat (30 Packages)**

- Electrodes are subjected to shocks after being kept at 300°C for 2 hours. The then the electrodes is kept in thermostat lowered to 130°C
- It is used for subjecting to a shock after keeping them at a high temperature and preserving their heat at a low temperature for drying process

#### **General Data**

| Capacity                     | 3000bar              |
|------------------------------|----------------------|
| Height (y)                   | 113-80cm             |
| External Diameter (g)        | 64x67cm              |
| Internal Diameter            | 30x50x66cm           |
| Tray Dimensions and Quantity | 38x47x7cm / 3 trays  |
| Max Heating Temperature      | 0-400°C              |
| Heat Control                 | Digitally Controlled |
| Operating Capacity           | 4500W                |
| Operating Voltage            | 380-400V             |
| Operating Current            | 21A                  |
| Heat Insulation              | Available            |
| Weight                       | 110kg                |