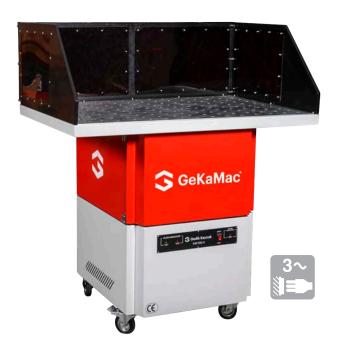

# **KM1500 BOTTOM EXTRACTION WELDING TABLE**

### **Product Characteristics**

- Fume extracting welding table can be used for minor welding works, grinding and plasma cutting applications
- It can be used in any location due to their small size
- They offer the same homogenous extraction capacity in all areas
- Fume-extracting welding table are available in 1200mm and 1500mm sizes
- The extracted air first passes through a preliminary filter (G4), which retains the largest particles. The main filter guarantees effective cleaning with 99% efficiency
- Due to the light weight and mobility, it could easily be used in multiple locations.
- The low noise output ensures a comfortable working environment for the operators
- It achieves the ≥5 μ retention required under the OHS law, with 99.9% efficiency

### **Technical Details**

| Dimensions (WxH)                   | 800x1030mm    |
|------------------------------------|---------------|
| Dimensions (D)                     | 1500mm        |
| Weight (excluding the guard plate) | 130kg         |
| Engine Output                      | 1,5Kw         |
| Noise Level                        | 7 dB(A)       |
| Extraction Capacity                | 1300m³/h      |
| Pressure Loss                      | 2000Pa        |
| Power Supply                       | 3x400V / 50Hz |