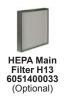

### **Product Characteristics**

- Fume extracting welding table can be used for minor welding works, grinding and plasma cutting applications
- It can be used in any location due to their small size
- They offer the same homogenous extraction capacity in all areas
- Fume-extracting welding table are available in 1200mm and 1500mm sizes
- The extracted air first passes through a preliminary filter (G4), which retains the largest particles. The main filter guarantees effective cleaning with 99% efficiency
- Due to the light weight and mobility, it could easily be used in multiple locations.
- The low noise output ensures a comfortable working environment for the operators
- It achieves the ≥5 μ retention required under the OHS law, with 99.9% efficiency

## **General Filter Data**

| Filtering Phase     | 3 phase                           |
|---------------------|-----------------------------------|
| Filter Type         | Disposable                        |
| Filter Surface Area | 16m²                              |
| Efficiency          | >%99                              |
| Main Filter Surface | 16m²                              |
| Main Filter Class   | F8                                |
| Phase 1 Filter      | Washable Spark Holder             |
| Phase 2 Filter      | Replaceable Preliminary Filter G4 |
| Phase 3 Filter      | Replaceable Main Filter F8        |
|                     |                                   |