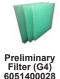

### **Product Characteristics**

- Fume extracting welding table can be used for minor welding works, grinding and plasma cutting applications
- It can be used in any location due to their small size
- They offer the same homogenous extraction capacity in all areas
- Fume-extracting welding table are available in 1200mm and 1500mm sizes
- The extracted air first passes through a preliminary filter (G4), which retains the largest particles. The main filter guarantees effective cleaning with 99% efficiency
- Due to the light weight and mobility, it could easily be used in multiple locations.
- The low noise output ensures a comfortable working environment for the operators
- It achieves the ≥5 μ retention required under the OHS law, with 99.9% efficiency

## **General Filter Data**

| Filtering Phase     | 3 phase                           |
|---------------------|-----------------------------------|
| Filter Type         | Disposable                        |
| Filter Surface Area | 16m²                              |
| Efficiency          | >%99                              |
| Main Filter Surface | 16m²                              |
| Main Filter Class   | F8                                |
| Phase 1 Filter      | Washable Spark Holder             |
| Phase 2 Filter      | Replaceable Preliminary Filter G4 |
| Phase 3 Filter      | Replaceable Main Filter F8        |
|                     |                                   |