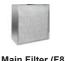

### **Product Characteristics**

- Fume extracting welding table can be used for minor welding works, grinding and plasma cutting applications
- It can be used in any location due to their small size
- They offer the same homogenous extraction capacity in all areas
- Fume-extracting welding table are available in 1200mm and 1500mm sizes
- The extracted air first passes through a preliminary filter (G4), which retains the largest particles. The main filter guarantees effective cleaning with 99% efficiency
- Due to the light weight and mobility, it could easily be used in multiple locations.
- The low noise output ensures a comfortable working environment for the operators
- It achieves the ≥5 μ retention required under the OHS law, with 99.9% efficiency

## **General Filter Data**

| Filtering Phase     | 3 phase                           |
|---------------------|-----------------------------------|
| Filter Type         | Disposable                        |
| Filter Surface Area | 16m²                              |
| Efficiency          | >%99                              |
| Main Filter Surface | 16m²                              |
| Main Filter Class   | F8                                |
| Phase 1 Filter      | Washable Spark Holder             |
| Phase 2 Filter      | Replaceable Preliminary Filter G4 |
| Phase 3 Filter      | Replaceable Main Filter F8        |
|                     |                                   |

## **Standard and Optional Equipment**

This order code relates to the machine and standard F8 and G4

6050000000

Main Filter (F8) 6051400002

41 S Gedik Welding www.aedikweldina.com