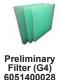

### **Product Characteristics**

- Fume extracting welding table can be used for minor welding works, grinding and plasma cutting applications
- It can be used in any location due to their small size
- They offer the same homogenous extraction capacity in all areas
- Fume-extracting welding table are available in 1200mm and 1500mm sizes
- The extracted air first passes through a preliminary filter (G4), which retains the largest particles. The main filter guarantees effective cleaning with 99% efficiency
- Due to the light weight and mobility, it could easily be used in multiple locations.
- The low noise output ensures a comfortable working environment for the operators
- It achieves the ≥5 μ retention required under the OHS law, with 99.9% efficiency

## **General Filter Data**

| Filtering Phase     | 3 phase                           |
|---------------------|-----------------------------------|
| Filter Type         | Disposable                        |
| Filter Surface Area | 16m²                              |
| Efficiency          | >%99                              |
| Main Filter Surface | 16m²                              |
| Main Filter Class   | F8                                |
| Phase 1 Filter      | Washable Spark Holder             |
| Phase 2 Filter      | Replaceable Preliminary Filter G4 |
| Phase 3 Filter      | Replaceable Main Filter F8        |
|                     |                                   |

## **Standard and Optional Equipment**

This order code relates to the machine and standard F8 and G4

6051400012

Main Filter (F8) 6051400002

Welding Table Brim 1200x400 / 6051400042 1200x650 / 6051400043

(Optional)