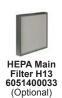

## **General Filter Data**

| Filtering Phase     | 3 phase                           |
|---------------------|-----------------------------------|
| Filter Type         | Disposable                        |
| Filter Surface Area | 16m²                              |
| Efficiency          | >%99                              |
| Main Filter Surface | 16m²                              |
| Main Filter Class   | F8                                |
| Phase 1 Filter      | Washable Spark Holder             |
| Phase 2 Filter      | Replaceable Preliminary Filter G4 |
| Phase 3 Filter      | Replaceable Main Filter F8        |
|                     |                                   |

## **Standard and Optional Equipment**

This order code relates to the machine and standard F8 and G4

6051400012

Main Filter (F8) 6051400002

Welding Table Brim 1200x400 / 6051400042 1200x650 / 6051400043

(Optional)