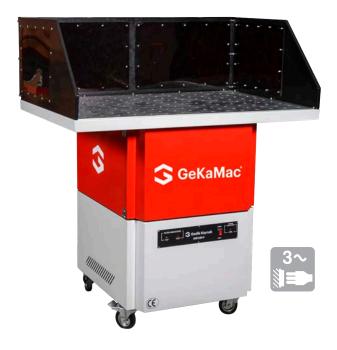

# **KM1250 BOTTOM EXTRACTION WELDING TABLE**

### **Product Characteristics**

- Fume extracting welding table can be used for minor welding works, grinding and plasma cutting applications
- It can be used in any location due to their small size
- They offer the same homogenous extraction capacity in all areas
- Fume-extracting welding table are available in 1200mm and 1500mm sizes
- The extracted air first passes through a preliminary filter (G4), which retains the largest particles. The main filter guarantees effective cleaning with 99% efficiency
- Due to the light weight and mobility, it could easily be used in multiple locations.
- The low noise output ensures a comfortable working environment for the operators
- It achieves the ≥5 μ retention required under the OHS law, with 99.9% efficiency

### **Technical Details**

| Dimensions (WxH)                   | 800x1030mm    |
|------------------------------------|---------------|
| Dimensions (D)                     | 1200mm        |
| Weight (excluding the guard plate) | 125kg         |
| Engine Output                      | 1,5Kw         |
| Noise Level                        | 72dB(A)       |
| Extraction Capacity                | 1300m³/h      |
| Pressure Loss                      | 2000Pa        |
| Power Supply                       | 3x400V / 50Hz |