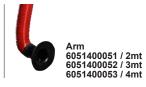

### **Product Characteristics**

• The unit extracts the fume, dust, steam and odors without filtering from such processes as welding and grinding.

- The fans can also extract dust, sawdust and small airborne particles.
- Flexible suction arms can be supplied on demand in 2mt, 3mt and 4mt lengths.
- The discharge hole of the suction snail can be integrated into a stationary stack, an independent extraction duct or a central system.
- It consumes less power as it is individually operated.

### **Standard and Optional Equipment**

This order code relates to machine and standard 3mt equipment.

6051400027