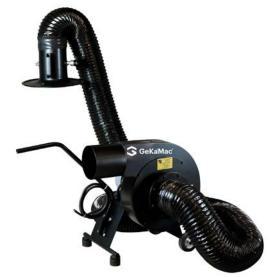

# TTM Mobile Fume Extraction Unit - Snail

### **Product Characteristics**

- It is suitable for indoor use.
- The unit extracts the fume, dust, steam and odors without filtering from such processes as welding and grinding.
- The fans operate at high performance and with low noise.
- It is easy to use, being mobile and compact.
- The fans can also extracts sawdust and small airborne particles.

#### **Technical Data**

| 2.800m³/h         |
|-------------------|
| 1.1Kw             |
| 380V / 50Hz       |
| No filter         |
| 69dB(A)           |
| 42kg              |
| 650 x 500 x 240mm |
|                   |

## **Standard and Optional Equipment**

This order code relates to the machine, standard 5mt suction, 5mt discharge hose and all related equipment

6051400026

Discharge Hose 6051400056 / 5mt 6051400057 / 10mt 6051400058 / 15mt