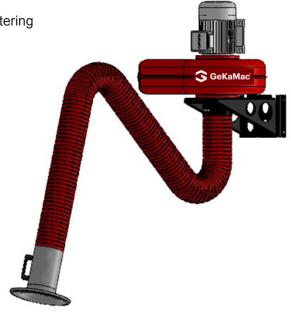

# **TTS Stationary Fume Extraction Unit - Snail**

### **Product Characteristics**

• The unit extracts the fume, dust, steam and odors without filtering from such processes as welding and grinding.

- The fans can also extract dust, sawdust and small airborne particles.
- Flexible suction arms can be supplied on demand in 2mt, 3mt and 4mt lengths.
- The discharge hole of the suction snail can be integrated into a stationary stack, an independent extraction duct or a central system.
- It consumes less power as it is individually operated.

### **Technical Data**

| Fan Capacity        | 2.900m³/h                |
|---------------------|--------------------------|
| Extraction Capacity | 1.300m³/h                |
| Dimensions          | 452 x 550 x 600mm        |
| Weight              | 36kg                     |
| Engine Output       | 1.1Kw / Op. 1.5Kw        |
| Supply Voltage      | 3x400V / 50Hz            |
| Noise Level         | 70dB                     |
| Filtering Method    | Discharge without filter |
| Filter Type         | N/A                      |
| Arm Dimensions      | Ø152mm - 2,3mt and 4mt   |