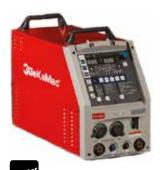

## PoWer TIG 300 AC / DC Pulse

- · Easily regulate current via hand torch switch
- Improve quality at every welding place through a wide variety of welding modes
- Improve welding performance of thin plates with silent pulse function
- Improved arc concentration allows tor better workability fillet and butt welding
- · Light weight and compact size
- Automatic compensation for mains voltage fluctations within ± %15
- Perform very well in MMA welding
- 3 phase network
- Current increase and decrease by single/double clicking of the standard torch switch
- Pulse welding allows a better arc control and less deformation of the workpiece
- AC/DC (MIX) pulse welding with (0,1-500Hz) (0,1-50Hz)
- It can be connection to PLC and automation systems