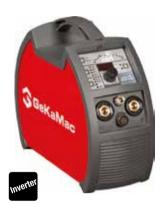

## **PoWer TIG 202 DC Pulse**

- Standard equipped with pulse mode integrated into the control with available "EASY PULSE" facility
- Precise and efficient TIG arc striking by high frequency
- Steady, easily targeted arc makes welding easy
- Low energy consumption and high efficiency
- Automatic compensation for mains voltage fluctuations within +%15 -%20, great voltage reserve increases ease of operation
- Digital control of all the welding parameters with the ability to store 9 personalised programs
- High performance on thin metal sheets
- Cycle and Pulse Functions improve welding productivity
- Perform very well in MMA welding, single Phase network
- Light weight and a compact size give better reach

|                       |      | TIG                                   | MMA       |
|-----------------------|------|---------------------------------------|-----------|
| Input Voltage         | V    | 1 Phase 50/60 Hz, 230 V               |           |
| Installed Power       | kVA  | 8.5                                   | 9.0       |
| Fuse (delayed action) | Α    | 20                                    | 20        |
| Open Circuit Voltage  | V    | 88                                    | 88        |
| Current Range         | Α    | 5-200                                 | 5-160     |
| Duty Cycle at (40°C)  | %100 | 120                                   | 110       |
|                       | %60  | 140                                   | 130       |
|                       | %25  | 200                                   | 160 (%30) |
| Standards             |      | EN 60974-1 / EN 60974-3 / EN 60974-10 |           |
| Protection Class      | IP   | 23 S                                  |           |
| Insulation Class      |      | F                                     |           |
| Dimensions ((L*W*H)   | mm   | 390 / 135 / 300                       |           |
| Weight                | kg   | 7.5                                   |           |