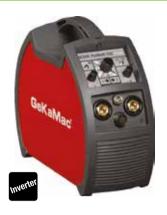

- Precise and efficient TIG arc striking by high frequency
- Steady, easily targeted arc makes welding easy
- · Low energy consumption and high efficiency
- Automatic compensation tor mains voltage fluctuations within + %15 -%20
- Great voltage reserve increases ease of operation
- High performance on thin metal sheets
- Shock-proof fibre compound main structure
- Perform very well in MMA welding
- Single-Phase network
- Light weight and a compact size give better reach

|      | TIG                                   | MMA                                                                                                                  |
|------|---------------------------------------|----------------------------------------------------------------------------------------------------------------------|
| V    | 1 Phase 220/230 50/60 Hz ±%15         |                                                                                                                      |
| kVA  | 7.2                                   | 7.9                                                                                                                  |
| Α    | 16                                    | 16                                                                                                                   |
| V    | 88                                    | 88                                                                                                                   |
| Α    | 5-170                                 | 5-150                                                                                                                |
| %100 | 95                                    | 95                                                                                                                   |
| %60  | 115                                   | 115                                                                                                                  |
| %20  | 170                                   | 150 (%25)                                                                                                            |
|      | EN 60974-1 / EN 60974-3 / EN 60974-10 |                                                                                                                      |
| IP   | 23 S                                  |                                                                                                                      |
|      | F                                     |                                                                                                                      |
| mm   | 390 / 135 / 300                       |                                                                                                                      |
| kg   | 7                                     |                                                                                                                      |
|      | kVA A V A %100 %60 %20 IP             | V 1 Phase 220/230 5 kVA 7.2 A 16 V 88 A 5-170 %100 95 %60 115 %20 170 EN 60974-1 / EN 6 IP 23 S F mm 390 / 135 / 300 |