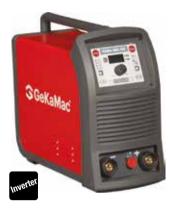

- · Digital control of all welding parameters
- Excellent welding characteristics in MMA with any kind of electrodes, including cellulosic
- Adjustable HOT START to improve arc striking with the most difficult electrodes. Adjustable ARC FORCE to choose the best arc dynamic characteristics, electrode Antisticking function
- Quality welds with minimal spatter due to precise controls
- Suitable to be used with main cable lengths over 100 m
- Automatic compensation tor main voltage fluctuations within ± %20
- ENERGY SAVING function to operate the power source cooling fan only when necessary
- Possibility of memorizing welding parameters (99 JOB's/programs).
- IP 23 protection class and dust-proof electronic components, thanks to the innovative. "Tunnel" fan cooling system, allow operation in the toughest work environments
- Lift TIG available
- VRD device reduces the open circuit voltage to value below 12 V

| Input Voltage         | V            | 3 Phase, 50/60 Hz, 400 V, +%.20 |
|-----------------------|--------------|---------------------------------|
| Installed Power       | kVA          | 17.4                            |
| Fuse (delayed action) | Α            | 16                              |
| Open Circuit Voltage  | V            | 100                             |
| Current Range         | Α            | 5-420                           |
| Duty Cycle at (40°C)  | %100 %60 %40 | 270 / 340 / 420                 |
| Standards             |              | EN 60974-1 / EN 60974-10        |
| Protection Class      | IP           | 23 S                            |
| Insulation Class      |              | F                               |
| Dimensions ((L*W*H)   | mm           | 500 / 220 / 425                 |
| Weight                | kg           | 20                              |
|                       |              |                                 |